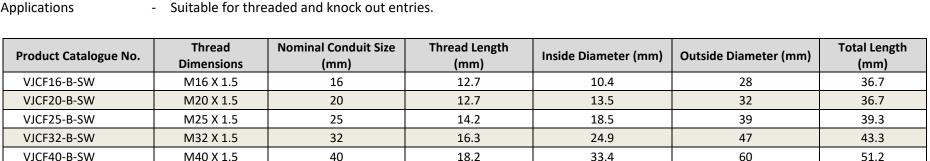

## **VJCF Series – Straight Swivel Fittings (Brass)**

- Two (2) component nickel plated brass straight non-compression swivel fitting.
- Provides maximum protection for electrical installations in Industrial & Commercial environments.

## **Product Details:**

VJCF50-B-SW

VJCF63-B-SW

Temperature range -45°C to + 135°C

Material Nickel Plated Brass

Protection degree - IP54

Characteristics - High tensile strength, oil resistant, corrosion resistant

Multi-part two (2) component non-compression fitting

50

63

External male metric thread

- Interchangeable and adaptable with Adaptaflex SP and Flexicon FSU ranges Compatibility

**Applications** 

M50 X 1.5

M63 X 1.5

18.2

20.0

67

81

51.2

54.0

37.8

48.6