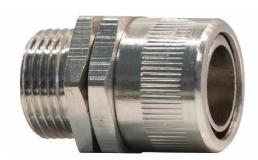

## **VJCF Series – Straight Swivel Fittings (Brass)**

- Two (2) component nickel plated brass straight non-compression swivel fitting.
- Provides maximum protection for electrical installations in Industrial & Commercial environments.

## **Product Details:**

VJCF50-B-SW

VJCF63-B-SW

Temperature range -45°C to + 135°C

Material Nickel Plated Brass

Protection degree - IP54

Characteristics - High tensile strength, oil resistant, corrosion resistant